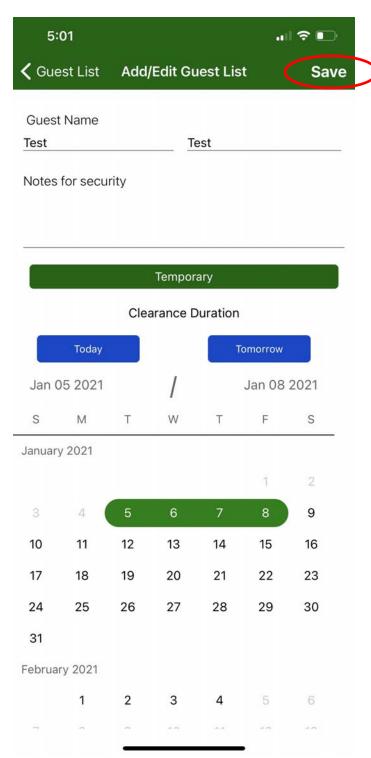

When you create a pass, the system will automatically transmit the information to the gatehouse. Once you save your guest pass, you will be prompted to send a "FastAccess Pass" to your guest. The FastAccess Pass generates a unique QR Code for your guest. Upon your guests' arrival to the gate, they simply need to show the QR Code to the guard to scan and retrieve their pass. If they do not have the QR Code, they may provide their name to the guard to locate the pass.

Step 2: Click on the Guest List Tab, then Add a New Guest/FastAccess Pass.

| Gat           | геАс                              | CCES      | S.NE       | ЕТ              |                  |               |                      |                 |              | Aja               | mpton lak    | 'e                        |       | 73               | Di         |
|---------------|-----------------------------------|-----------|------------|-----------------|------------------|---------------|----------------------|-----------------|--------------|-------------------|--------------|---------------------------|-------|------------------|------------|
| -32           | Contact Info<br>ew Guest/FastAcce | -21       | 39         | rgency Contacts | Vacation Notific | ation Pets In | formation Veh        | icles Login Inf | ormation Con | nmunity Documents | - Ar         | - A                       | - Ant | Log off Gate     | Access.nee |
| 1301          | 2301                              | 1301      | 2301       | 5301            | 2301             | 1301          | 2301                 | 2301            | 2301         | 1201              | 5301         | 1301                      | 2301  | 1301             | -          |
| #<br>Edit Del |                                   | e/Company | First Name |                 | Start Date       |               | End Date<br>1/5/2021 | N               | otes         | Ven               | dor? Emailed | ? Sent<br>1/5/2021 12:11: | 56 PM | View/Send Vouche |            |
|               | 37                                | P3        | S.         | P               |                  | A.            | ×.                   | Pa              | P3.          | P3.               | 37           | 37                        | A.s.  |                  | 2          |
| 1301          | <b>A301</b>                       | 2301      | 1301       | 1301            |                  | 1304          | 1301                 | 1301            |              | 5301              | 2301         | 1301                      |       | 1304             | 42         |
| 1201          |                                   |           | 1351       | 1201            |                  |               | 2301                 | 1201            | ABDI         |                   | 1301         | 1201                      | 1301  |                  | 40.        |
|               |                                   | ABDI      |            |                 |                  | 2301          | 130 <sup>1</sup>     |                 |              | 1301              | 1201         |                           | 1301  | 2301             | 4.5.       |
|               |                                   | 201       | 201        |                 |                  | 201           |                      |                 |              | 201               | 201          | 201                       |       | - april          | 3          |