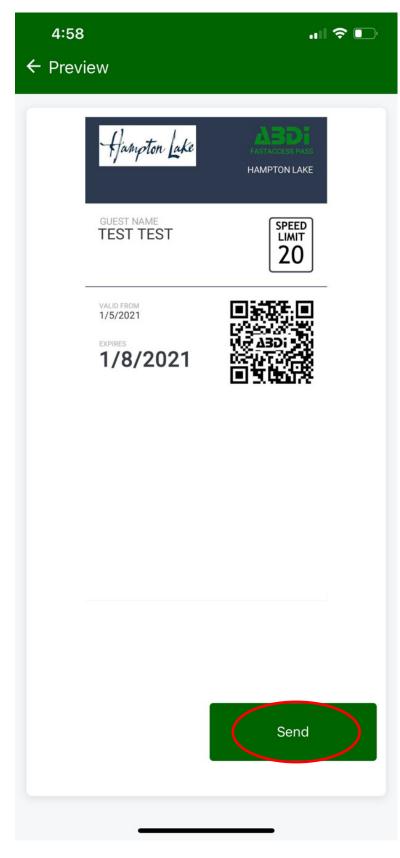

When you create a pass, the system will automatically transmit the information to the gatehouse. Once you save your guest pass, you will be prompted to send a "FastAccess Pass" to your guest. The FastAccess Pass generates a unique QR Code for your guest. Upon your guests' arrival to the gate, they simply need to show the QR Code to the guard to scan and retrieve their pass. If they do not have the QR Code, they may provide their name to the guard to locate the pass.