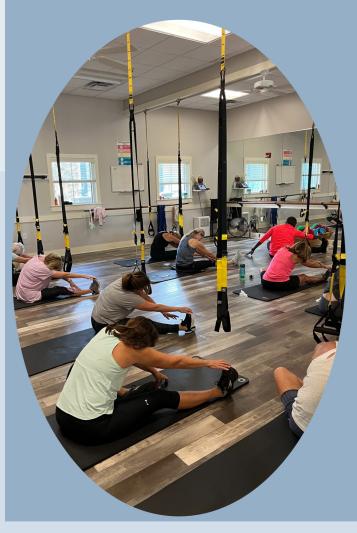

Fitness Central continues to be a big hit with our Members and their guests. Members are enjoying the one-on-one instruction with our first-class instructors and our Spa team is keeping everyone rejuvenated and refreshed with specialty massages, facials, pedicures, manicures and pilates classes.

Welcome home! Your membership includes use of our state-of-the-art fitness facility. We offer fitness classes, personal training, pilates and a full service spa. We look forward to getting to know you and helping you attain your wellness and fitness goals. Personal Fitness Training and Spa Treatment flyers are also included in the packet.

### Fitness Center membership benefits and information:

1. The Fitness Center staff encourages you to have an orientation, simply sign up for one at the front desk. There is a sign-in book that all members and guests sign upon arrival. If you would like a locker at the time of check-in, the Fitness Center staff will issue you a key. Keys are to be returned upon departure.

4. We offer a variety of fitness classes. Single classes are \$12. Packages are also available which offer more classes at a reduced rate. Occasionally, there are complimentary classes and demonstrations. Classes must be signed up for in advance as much as a month ahead, once the schedule is posted. Classes must have a minimum of 2 participants in order to be held. If the class sign-up sheet is full, you can be added to a waitlist. We will contact you if the space becomes available. The class calendar is included in the Weekly Update and printed copies are available at the Fitness Center.